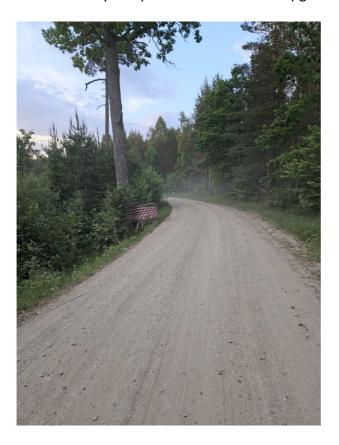

Date: 16.06.2023 Time: 22.30 hrs

Subject: **COC COMMUNICATION NO: 2 Document No:** 3.2

From: The Clerk of the Course

All competitors / crew members To:

Number of pages 2

- 1. The unexpected weather conditions are forecasted for the TET Rally Liepaja 2023 and it has raised concerns about potential dust issue on stages. After thorough investigation it has become clear that the schedule of the rally does not allow to extend the start interval for SS1 and SS2 for all the competing cars, but 2 min interval can be possible from section 3 and onwards for all. Decision will be made after SS3 if considered so due to the safety. The safety of SS1 and SS2 will be monitored.
- 2. Working hours for Tukums refuel will be from 10:00 14.30.
- 3. Additional hay ball placed at 13.60 on SS4 pg.1-63 (pos.7 -8). Picture attached.